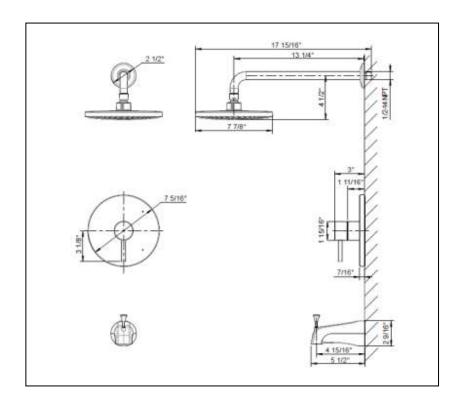

# TUB AND SHOWER

- Euro Collection
- Trim Only
- Pressure Balance Valve UFP-PBV7 Sold Separately

#### STANDARD SPECIFICATIONS

- Ceramic disc cartridge
- Metal lever handle
- Single function shower head
- 1.8gpm max @ 80psi