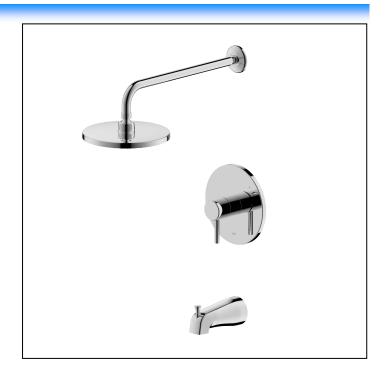

# TUB AND SHOWER

- Euro Collection
- Trim Only
- Pressure Balance Valve UFP-PBV7 Sold Separately

#### STANDARD SPECIFICATIONS

- Ceramic disc cartridge
- Metal lever handle
- Single function shower head
- 1.8gpm max @ 80psi

## **FINISHES INCLUDE**

- Chrome (UF79500)
- PVD Brushed Nickel (UF79503)
- Oil Rubbed Bronze (UF79505)
- Matte Black (UF79507)